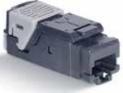

## COPPER SYSTEM RJ 45 Connectors

The **NEW TOOLLESS CONNECTORS** with toolless fast connection are available in all categories for installation both on patch panels and in the workstation. A perfect connection can be obtained in a few seconds, guaranteeing optimum performance of the link from the patch panel to the workstation. They are colour-coded so their category can be safely identified:

- Cat. 5e: grey
- Cat. 6: blue
- Cat. 6 A: yellow
- Cat. 8: aqua

New systems to facilitate wiring and installation and increase the data transfer speed with both the copper solution and the fibre optic solution.