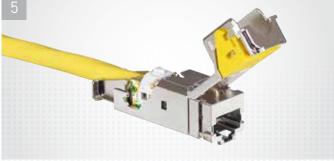

## New Toolless connector connection phases

Take the wire housing

Pass the cable through the back of the wire housing

Install the wire housing without pushing

Push down the lever and lock the connector