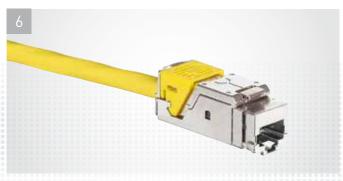

## New Toolless connector connection phases

Take the wire housing

Pass the cable through the back of the wire housing

Install the wire housing without pushing

Push down the lever and lock the connector