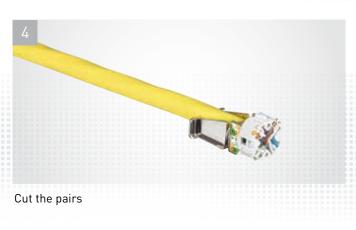

## New Toolless connector connection phases

Take the wire housing

Pass the cable through the back of the wire housing

Install the wire housing without pushing

Push down the lever and lock the connector