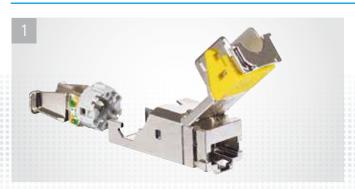

## COPPER SYSTEM RJ 45 Connectors

The **NEW TOOLLESS CONNECTORS** with toolless fast connection are available in all categories for installation both on patch panels and in the workstation. A perfect connection can be obtained in a few seconds, guaranteeing optimum performance of the link from the patch panel to the workstation. They are colour-coded so their category can be safely identified:

- Cat. 5e: grey
- Cat. 6: blue
- Cat. 6 A: yellow
- Cat. 8: aqua

New systems to facilitate wiring and installation and increase the data transfer speed with both the copper solution and the fibre optic solution.