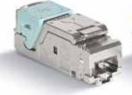

## COPPER SYSTEM RJ 45 Connectors

The **NEW TOOLLESS CONNECTORS** with toolless fast connection are available in all categories for installation both on patch panels and in the workstation. A perfect connection can be obtained in a few seconds, guaranteeing optimum performance of the link from the patch panel to the workstation. They are colour-coded so their category can be safely identified:

- Cat. 5e: grey
- Cat. 6: blue
- Cat. 6 A: yellow
- Cat. 8: aqua

New systems to facilitate wiring and installation and increase the data transfer speed with both the copper solution and the fibre optic solution.