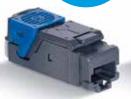

## COPPER SYSTEM RJ 45 Connectors

The **NEW TOOLLESS CONNECTORS** with toolless fast connection are available in all categories for installation both on patch panels and in the workstation. A perfect connection can be obtained in a few seconds, guaranteeing optimum performance of the link from the patch panel to the workstation. They are colour-coded so their category can be safely identified:

- Cat. 5e: grey
- Cat. 6: blue
- Cat. 6 A: yellow
- Cat. 8: aqua

New systems to facilitate wiring and installation and increase the data transfer speed with both the copper solution and the fibre optic solution.