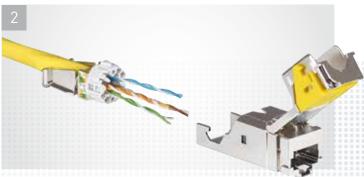

## New Toolless connector connection phases

Take the wire housing

Pass the cable through the back of the wire housing

Install the wire housing without pushing

Push down the lever and lock the connector