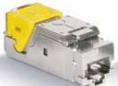

## COPPER SYSTEM RJ 45 Connectors

The **NEW TOOLLESS CONNECTORS** with toolless fast connection are available in all categories for installation both on patch panels and in the workstation. A perfect connection can be obtained in a few seconds, guaranteeing optimum performance of the link from the patch panel to the workstation. They are colour-coded so their category can be safely identified:

- Cat. 5e: grey
- Cat. 6: blue
- Cat. 6 A: yellow
- Cat. 8: aqua

New systems to facilitate wiring and installation and increase the data transfer speed with both the copper solution and the fibre optic solution.