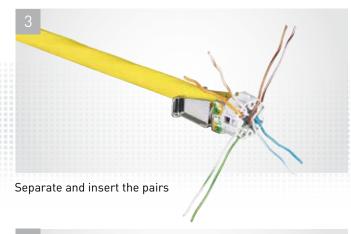

## New Toolless connector connection phases

Take the wire housing

Pass the cable through the back of the wire housing

Install the wire housing without pushing

Push down the lever and lock the connector