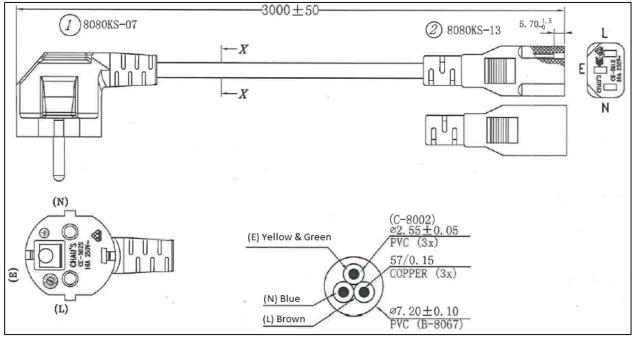

## C13 IEC TO CEE 7/4 SCHUKO POWER CABLE

A high quality and durable power cable cord for connecting an appliance to a mains power supply. The male part of the power cord is a Schuko 2-pin mains plug and the female part is an IEC C13 type connector that connects to the appliance or equipment.

IEP Part No. IEP – 7316169-2

**TECHNICAL SPECIFICATIONS:** 

- Voltage rating: 250V
- Current rating: 10A
- Length of cable: 3.0 meters

C13 IEC to CEE 7/4 Schuko (Male, Right Angle) Power Cable

Note: All materials comply to ROHS requirements.