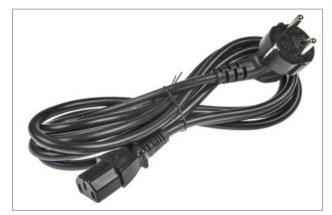

## C13 IEC TO CEE 7/4 SCHUKO POWER CABLE

A high quality and durable power cable cord for connecting an appliance to a mains power supply. The male part of the power cord is a Schuko 2-pin mains plug and the female part is an IEC C13 type connector that connects to the appliance or equipment.

IEP Part No. IEP – 7316169-2

**TECHNICAL SPECIFICATIONS:** 

- Voltage rating: 250V
- Current rating: 10A
- Length of cable: 3.0 meters

C13 IEC to CEE 7/4 Schuko (Male, Right Angle) Power Cable

Note: All materials comply to ROHS requirements.