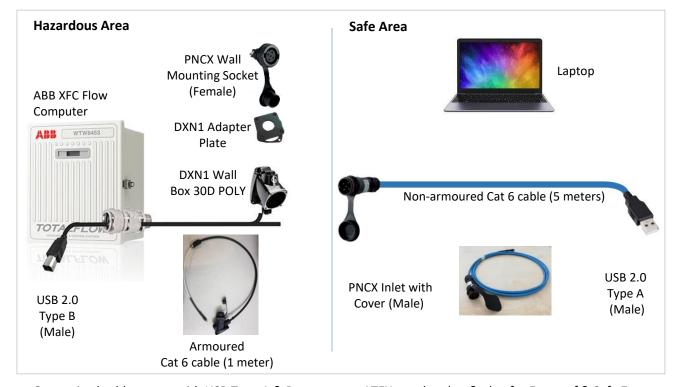

## **EX & SAFE ZONE CABLE WITH CONNECTORS, SOCKET + PLUG**

Customised cable comes with USB Type A & B connectors ATEX rated socket & plug for Ex-proof & Safe Zone.