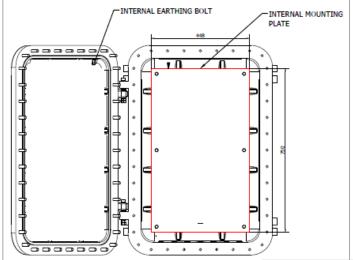

## **EX D ENCLOUSRES + CUSTOMISED 19" RACK**

IEP is able to provide Ex d enclosures comes together with 19" rack placed inside the Junction boxes specially designed to mount communication equipment. Material used is 2mm thick mild steel plates comes with oven baked powder coat. The C-channel fitted in front is fabricated per EIA standard for 19".