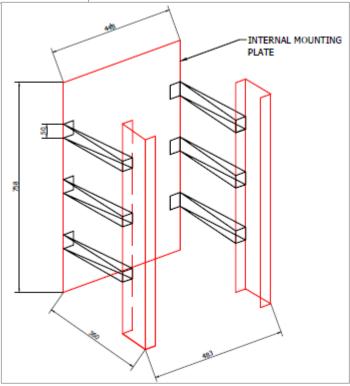

## **EX D ENCLOUSRES + CUSTOMISED 19" RACK**

IEP is able to provide Ex d enclosures comes together with 19" rack placed inside the Junction boxes specially designed to mount communication equipment. Material used is 2mm thick mild steel plates comes with oven baked powder coat. The C-channel fitted in front is fabricated per EIA standard for 19".