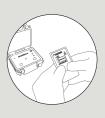

Insert the tablets

Place and connect

the electronic starter APLIWELD<sup>®</sup>-E

APLIWELD®-T

NON-FLAMMABLE NON-EXPLOSIVE

APLICACIONES | LIGHTNING TECNOLÓGICAS | & EARTHING

Kit APLIWELD<sup>®</sup>-E Electronic starting device

Press both push-buttons on ignition device or the Bluetooth remote control