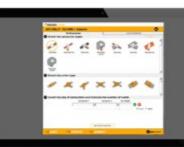

## **APLIWELD®** Secure+ Selector

APLIWELD® Secure+ Selector is the new specification tool for any project with exothermic welding.

APLIWELD® Secure+ Selector provides the references and quantities of material required through a simple process.