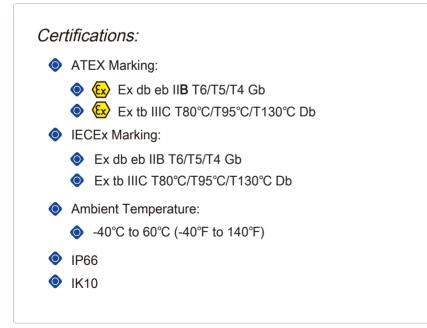

#### Key Features:

- 1) High-quality SMT LED and Meanwell driver.
- 2) Heat and impact resistant glass lens.
- 3) Compact structure, small size and light weight for easy installation.
- 4) Low temperature applications to -40°C (-40°F) and high temperature up to 60°C (140°F).
- 5) High vibration and impact resistance.
- 6) Constructed of die-castining aluminum and epoxy powder coated, better corrosion resistance.