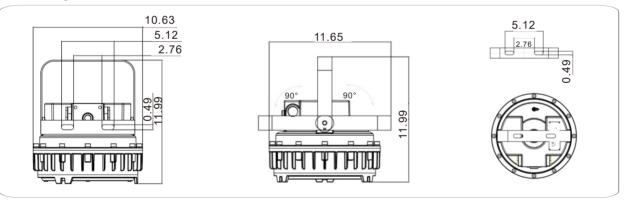

| 140             | >70 | 2200K-7000K |
| EX-40W S1YZDA  | 40W     | AC100-277V/220-480V | 5,600                | 140             | >70 | 2200K-7000K |
| EX-60W S1YZDA  | 60W     | AC100-277V/220-480V | 8,400                | 140             | >70 | 2200K-7000K |
| EX-80W S1YZDA  | 80W     | AC100-277V/220-480V | 11,200               | 140             | >70 | 2200K-7000K |
| EX-100W S2YZDA | 100W    | AC100-277V/220-480V | 14,000               | 140             | >70 | 2200K-7000K |
| EX-150W S2YZDA | 150W    | AC100-277V/220-480V | 21,000               | 140             | >70 | 2200K-7000K |
| EX-200W S2YZDA | 200W    | AC100-277V/220-480V | 28,000               | 140             | >70 | 2200K-7000K |

### Photometry:



#### Dimensions:

Unit: inch

Option A: Flat glass



#### Option B: Globe glass





LED Explosion Proof Light - S Series



# 

## LED Explosion Proof Light - S Series

#### Application :

- Oil and gas industry
  - All petroleum production and refining
  - Petroleum loading and transportation
  - Petroleum storage and retail
  - LNG industry
  - All mining operations and service
- Ocean, marine and aerospace field
  - Ocean platform operation facilities
  - Aerospace clean room and production
  - Ocean vessel operations
- Food and alcohol industry
  - Flour and fine particle production and storage
  - Food and distilling production
  - Alcohol industry

- Chemical industry
  - All types of paint facilities
  - Chemical production and storage
- Metal treatment
  - Steel and aluminum factories
  - Pumping stations in any environment
  - Me