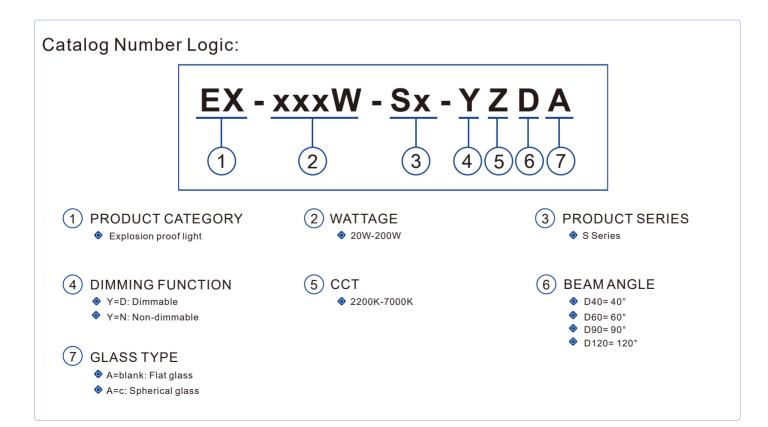

#### Technical Data:

| Model          | Wattage | Operating Voltage   | Total Lumens<br>(lm) | Efficacy (lm/W) | CRI | ССТ         |
|----------------|---------|---------------------|----------------------|-----------------|-----|-------------|
| EX-20W S1YZDA  | 20W     | AC100-277V/220-480V | 2,800                | 140             | >70 | 2200K-7000K |
| EX-40W S1YZDA  | 40W     | AC100-277V/220-480V | 5,600                | 140             | >70 | 2200K-7000K |
| EX-60W S1YZDA  | 60W     | AC100-277V/220-480V | 8,400                | 140             | >70 | 2200K-7000K |
| EX-80W S1YZDA  | 80W     | AC100-277V/220-480V | 11,200               | 140             | >70 | 2200K-7000K |
| EX-100W S2YZDA | 100W    | AC100-277V/220-480V | 14,000               | 140             | >70 | 2200K-7000K |
| EX-150W S2YZDA | 150W    | AC100-277V/220-480V | 21,000               | 140             | >70 | 2200K-7000K |
| EX-200W S2YZDA | 200W    | AC100-277V/220-480V | 28,000               | 140             | >70 | 2200K-7000K |