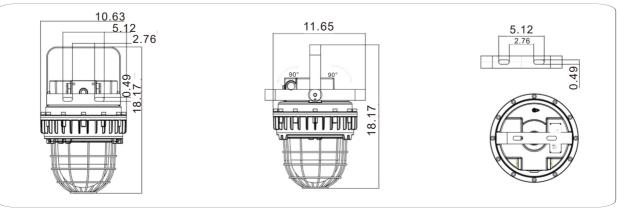

| >70 | 2200K-7000K |
| EX-40W S1YZDA  | 40W     | AC100-277V/220-480V | 5,600                | 140             | >70 | 2200K-7000K |
| EX-60W S1YZDA  | 60W     | AC100-277V/220-480V | 8,400                | 140             | >70 | 2200K-7000K |
| EX-80W S1YZDA  | 80W     | AC100-277V/220-480V | 11,200               | 140             | >70 | 2200K-7000K |
| EX-100W S2YZDA | 100W    | AC100-277V/220-480V | 14,000               | 140             | >70 | 2200K-7000K |
| EX-150W S2YZDA | 150W    | AC100-277V/220-480V | 21,000               | 140             | >70 | 2200K-7000K |
| EX-200W S2YZDA | 200W    | AC100-277V/220-480V | 28,000               | 140             | >70 | 2200K-7000K |

### Photometry:



#### Dimensions:

Unit: inch

Option A: Flat glass



#### Option B: Globe glass





LED Explosion Proof Light - S Series



# 

## LED Explosion Proof Light - S Series

#### Application :

- Oil and gas industry
  - All petroleum production and refining
  - Petroleum loading and transportation
  - Petroleum storage and retail
  - LNG industry
  - All mining operations and service
- Ocean, marine and aerospace field
  - Ocean platform operation facilities
  - Aerospace clean room and production
  - Ocean vessel operations
- Food and alcohol industry
  - Flour and fine particle production and storage
  - Food and distilling production
  - Alcohol industry

- Chemical industry
  - All types of paint facilities
  - Chemical production and storage
- Metal treatment
  - Steel and aluminum factories
  - Pumping stations in any environment
  - Metal smelting, foundry and fabr