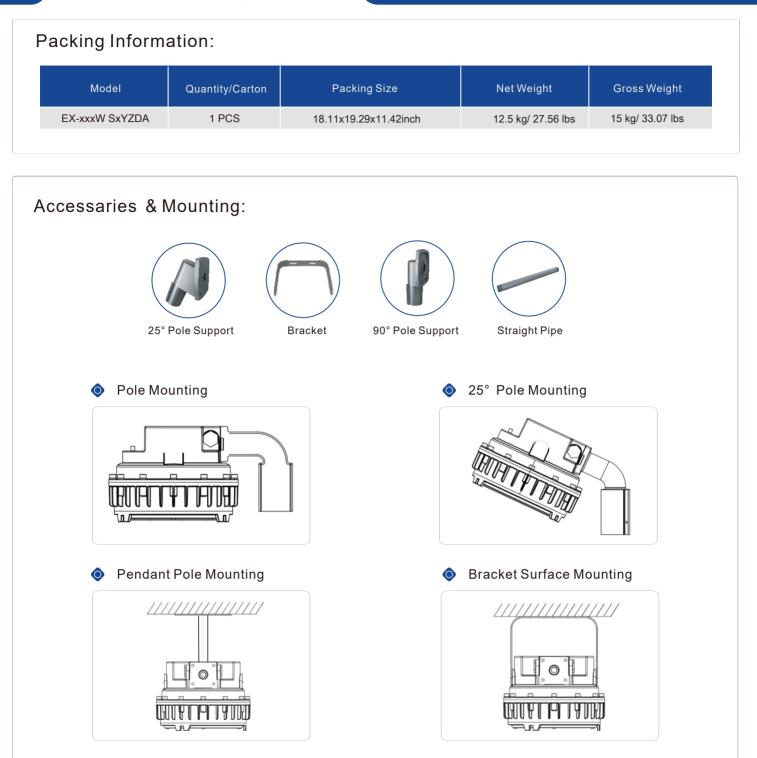

| 40W     | AC100-277V/220-480V | 5,600                | 140             | >70 | 2200K-7000K |
| EX-60W S1YZDA  | 60W     | AC100-277V/220-480V | 8,400                | 140             | >70 | 2200K-7000K |
| EX-80W S1YZDA  | 80W     | AC100-277V/220-480V | 11,200               | 140             | >70 | 2200K-7000K |
| EX-100W S2YZDA | 100W    | AC100-277V/220-480V | 14,000               | 140             | >70 | 2200K-7000K |
| EX-150W S2YZDA | 150W    | AC100-277V/220-480V | 21,000               | 140             | >70 | 2200K-7000K |
| EX-200W S2YZDA | 200W    | AC100-277V/220-480V | 28,000               | 140             | >70 | 2200K-7000K |

### Photometry:



#### Dimensions:

Unit: inch

Option A: Flat glass



#### Option B: Globe glass





LED Explosion Proof Light - S Series



# 

## LED Explosion Proof Light - S Series

#### Application :

- Oil and gas industry
  - All petroleum production and refining
  - Petroleum loading and transportation
  - Petroleum storage and retail
  - LNG industry
  - All mining operations and service
- Ocean, marine and aerospace field
  - Ocean platform operation facilities
  - Aerospace clean room and production
  - Ocean vessel operations
- Food and alcohol industry
  - Flour and fine particle production and storage
  - Food and distilling production
  - Alcohol industry

- Chemical industry
  - All types of paint facilities
  - Chemical production and storage
- Metal treatment
  - Steel and aluminum factories
  - Pumping stations in any environment
  - Metal smelting, foundry and fabrication
- Other high humidity, high dust,