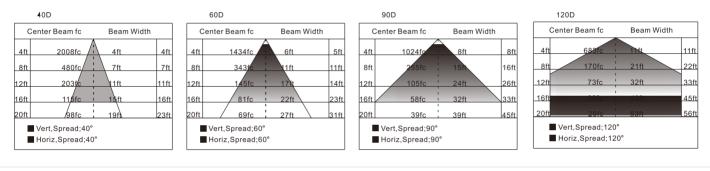

EX-20W S1YZDA  | 20W     | AC100-277V/220-480V | 2,800                | 140             | >70 | 2200K-7000K |
| EX-40W S1YZDA  | 40W     | AC100-277V/220-480V | 5,600                | 140             | >70 | 2200K-7000K |
| EX-60W S1YZDA  | 60W     | AC100-277V/220-480V | 8,400                | 140             | >70 | 2200K-7000K |
| EX-80W S1YZDA  | 80W     | AC100-277V/220-480V | 11,200               | 140             | >70 | 2200K-7000K |
| EX-100W S2YZDA | 100W    | AC100-277V/220-480V | 14,000               | 140             | >70 | 2200K-7000K |
| EX-150W S2YZDA | 150W    | AC100-277V/220-480V | 21,000               | 140             | >70 | 2200K-7000K |
| EX-200W S2YZDA | 200W    | AC100-277V/220-480V | 28,000               | 140             | >70 | 2200K-7000K |

### Photometry:



#### Dimensions:

Unit: inch

Option A: Flat glass



#### Option B: Globe glass





LED Explosion Proof Light - S Series



# 

## LED Explosion Proof Light - S Series

#### Application :

- Oil and gas industry
  - All petroleum production and refining
  - Petroleum loading and transportation
  - Petroleum storage and retail
  - LNG industry
  - All mining operations and service
- Ocean, marine and aerospace field
  - Ocean platform operation facilities
  - Aerospace clean room and production
  - Ocean vessel operations
- Food and alcohol industry
  - Flour and fine particle production and storage
  - Food and distilling production
  - Alcohol industry

- Chemical industry
  - All types of paint facilities
  - Chemical production and storage
- Metal treatment
  - Steel and aluminum fa